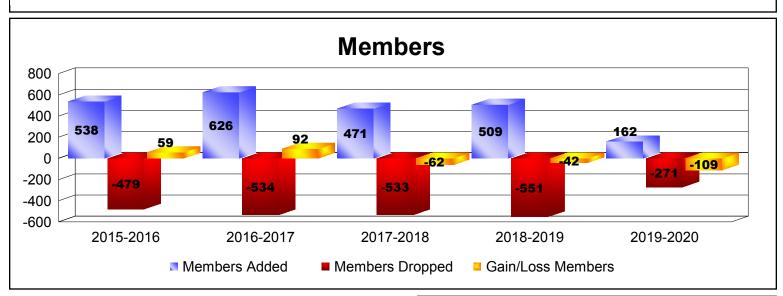

2019-2020

| Year      | New<br>Clubs | Dropped<br>Clubs | Gain/<br>Loss<br>Clubs | New<br>Members | Charter<br>Members | Reinstate<br>Members | Transfer<br>Members | Total<br>Member<br>Added | Total<br>Members<br>Dropped | Gain/<br>Loss<br>Members |
|-----------|--------------|------------------|------------------------|----------------|--------------------|----------------------|---------------------|--------------------------|-----------------------------|--------------------------|
| 2015-2016 | 0            | -2               | -2                     | 499            | 8                  | 18                   | 13                  | 538                      | -479                        | 59                       |
| 2016-2017 | 3            | -1               | 2                      | 531            | 75                 | 14                   | 6                   | 626                      | -534                        | 92                       |
| 2017-2018 | 2            | -2               | 0                      | 368            | 57                 | 38                   | 8                   | 471                      | -533                        | -62                      |
| 2018-2019 | 2            | -3               | -1                     | 444            | 48                 | 14                   | 3                   | 509                      | -551                        | -42                      |
| 2019-2020 | 1            | -3               | -2                     | 126            | 27                 | 7                    | 2                   | 162                      | -271                        | -109                     |
| Average   | 2            | -2               | -1                     | 394            | 43                 | 18                   | 6                   | 461                      | -474                        | -12                      |
|           |              |                  |                        |                | Club               | S                    |                     |                          |                             |                          |
| 3 2       |              |                  | 3                      | 2              | 2                  |                      | 2                   |                          |                             |                          |